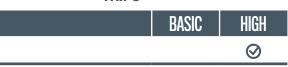

| <b>WAINTENANGE</b>             |           |              |
|--------------------------------|-----------|--------------|
|                                | BASIC     | HIGH         |
| Vehicle maintenance dashboard  | $\oslash$ | $\oslash$    |
| Maintenance and revisions      | $\oslash$ | $\bigotimes$ |
| Maintenance operations history | $\oslash$ | $\bigotimes$ |
| Diagnosis                      |           | $\oslash$    |