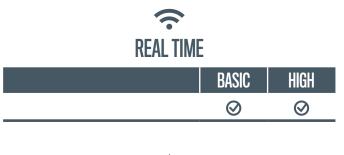

Discover the features at your disposal included in the two packs, BASIC and HIGH.

| DASHBOARD |  |
|-----------|--|

|                               | BASIC        | HIGH      |
|-------------------------------|--------------|-----------|
| Monitor vehicle               | $\bigotimes$ | $\oslash$ |
| Distance traveled             | $\oslash$    | $\oslash$ |
| Engine hours management       | $\oslash$    | $\oslash$ |
| Not localized vehicles        |              | $\oslash$ |
| Maintenance and revisions     |              | $\oslash$ |
| Task in progress              |              | $\oslash$ |
| Vehicle battery level         |              | $\oslash$ |
| Distance out of working hours |              | $\oslash$ |
| Collisions                    |              | $\oslash$ |
| Theft risk                    |              | $\oslash$ |